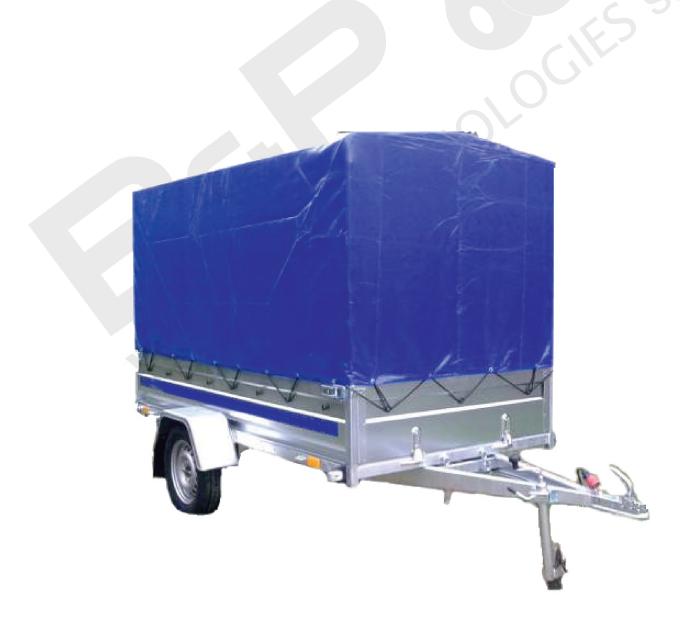

# TRAILER MOUNTED WATER PURIFICATION SET

Model: SWRO48-TR

SWRO48-TR Mobile water treatment unit with reverse osmosis system, capacity 2.000 Liter per hour, integrated power distribution facilities from generator support the system with Single axe trailer with front caster wheel (Fordable type).

#### **MECHANICAL**

Lenght - 4.300mm

Width - 2.000mm (incl. wheels)

Height - 2.300mm Weight - 2.500kgs

# **TRAILER**

No of Axis - Single

Suspension - Indipendent rubber suspension

with absorbers

Tyre size - 195/70 R15

Service brake - Inertia brake system (Mechanical

brake)

Parking brake - Manual hand brake level
Air coupling - Ball d=50mm Towing NATO